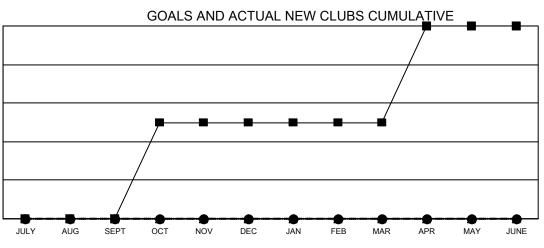

## GAT MONTHLY MEMBERSHIP PROGRESS REPORT

Multiple District 30

LOCATION: MISSISSIPPI

Results as of: 9/30/2021

| Clubs         |               |             |               | Members               |                           |                         |                                                    |  |
|---------------|---------------|-------------|---------------|-----------------------|---------------------------|-------------------------|----------------------------------------------------|--|
|               | RESULTS FOR   | R 2021-2022 |               | RESULTS FOR 2021-2022 |                           |                         |                                                    |  |
| QUARTER       | NEW CLUB GOAL | NEW CLUBS   | DROPPED CLUBS | QUARTER               | MEMBER GROWTH NET<br>GOAL | MEMBER GROWTH<br>ACTUAL | DROPPED<br>MEMBERS ACTUAL<br>(including transfers) |  |
| JULY/AUG/SEPT | 0             | 0           | 4             | JULY/AUG/SE           | PT 39                     | 42                      | 101                                                |  |
| OCT/NOV/DEC   | 1             | 0           | 0             | OCT/NOV/DE            | C 39                      | 0                       | 0                                                  |  |
| JAN/FEB/MAR   | 0             | 0           | 0             | JAN/FEB/MAR           | 36                        | 0                       | 0                                                  |  |
| APR/MAY/JUNE  | 1             | 0           | 0             | APR/MAY/JUN           | NE 54                     | 0                       | 0                                                  |  |