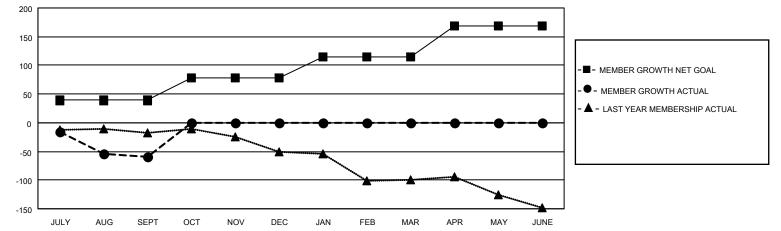

## GAT MONTHLY MEMBERSHIP PROGRESS REPORT

Multiple District 30

LOCATION: MISSISSIPPI

Results as of: 9/30/2021

| Clubs         |               |             |               | Members               |                           |                         |                                                    |  |
|---------------|---------------|-------------|---------------|-----------------------|---------------------------|-------------------------|----------------------------------------------------|--|
|               | RESULTS FOR   | R 2021-2022 |               | RESULTS FOR 2021-2022 |                           |                         |                                                    |  |
| QUARTER       | NEW CLUB GOAL | NEW CLUBS   | DROPPED CLUBS | QUARTER               | MEMBER GROWTH NET<br>GOAL | MEMBER GROWTH<br>ACTUAL | DROPPED<br>MEMBERS ACTUAL<br>(including transfers) |  |
| JULY/AUG/SEPT | 0             | 0           | 4             | JULY/AUG/SE           | PT 39                     | 42                      | 101                                                |  |
| OCT/NOV/DEC   | 1             | 0           | 0             | OCT/NOV/DE            | C 39                      | 0                       | 0                                                  |  |
| JAN/FEB/MAR   | 0             | 0           | 0             | JAN/FEB/MAR           | 36                        | 0                       | 0                                                  |  |
| APR/MAY/JUNE  | 1             | 0           | 0             | APR/MAY/JUN           | NE 54                     | 0                       | 0                                                  |  |